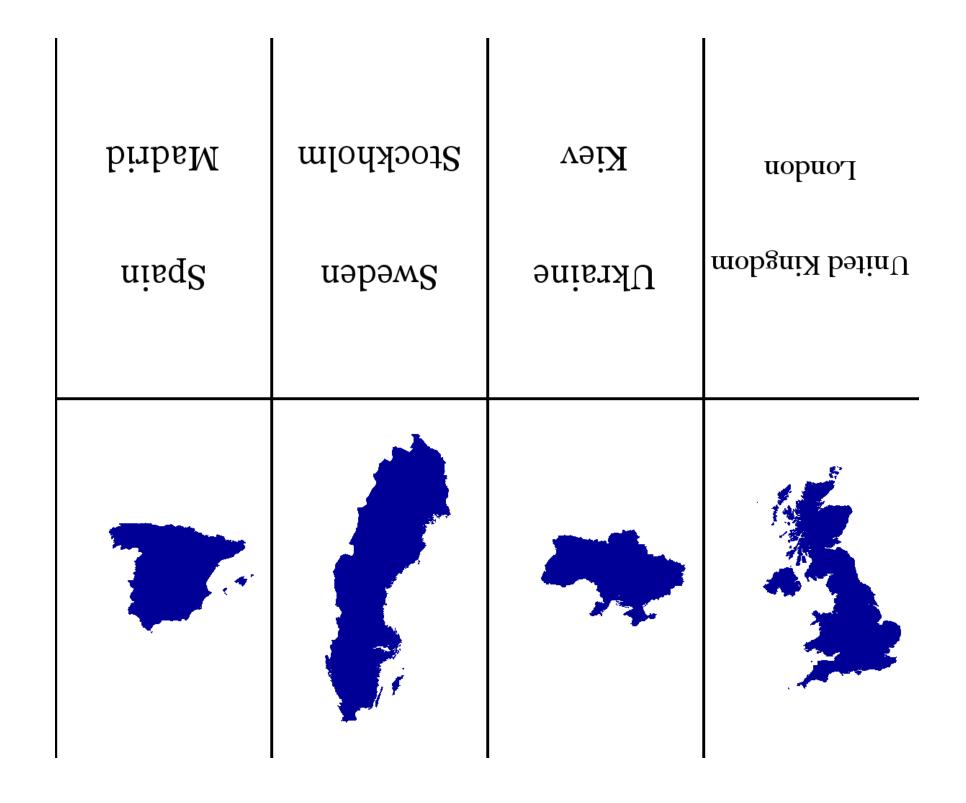

| Norway | Poland Warsaw | Portugal | Romania<br>itsərusud |
|--------|---------------|----------|----------------------|
|        |               |          |                      |

| oninsM ns2 | Serbia   | Slovakia   | sinəvol2  |
|------------|----------|------------|-----------|
| oninsM ns2 | Belgrade | Bratislava | snsįlduįJ |