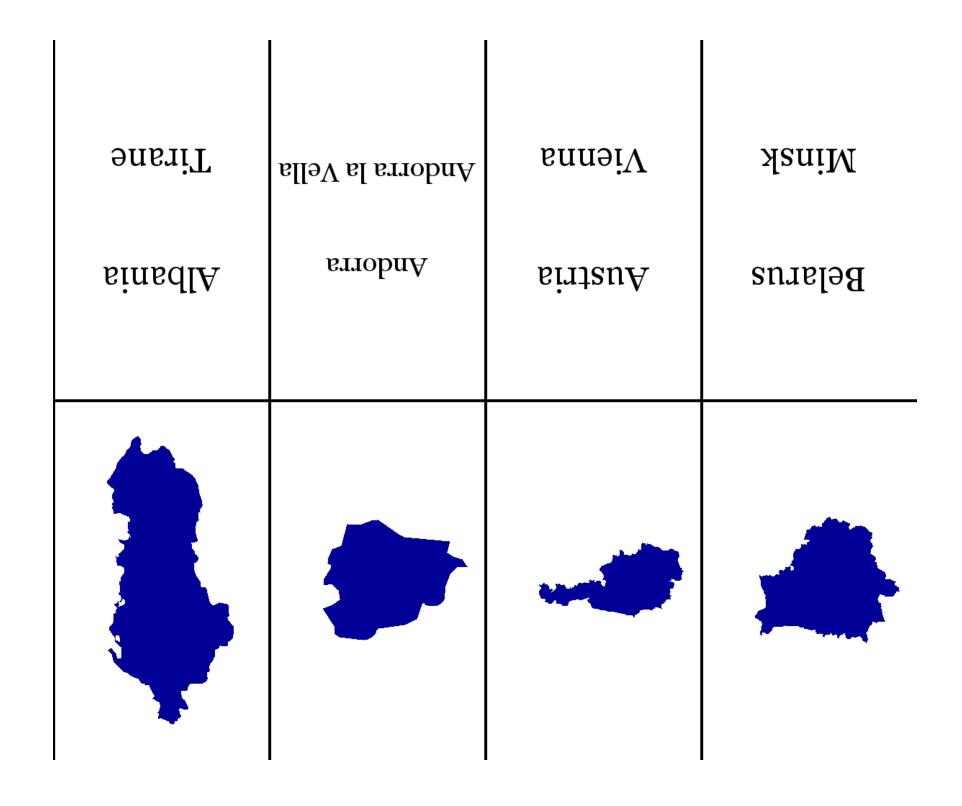

| Liechtenstein | Switzerland | Monaco | Гихетроигв |
|---------------|-------------|--------|------------|
|               |             |        |            |

| Belgium  | Bosnia and Herzegovina | Bulgaria | Croatia |
|----------|------------------------|----------|---------|
| Brussels | Sarajevo               | sifo2    | dərgaS  |
|          |                        |          |         |